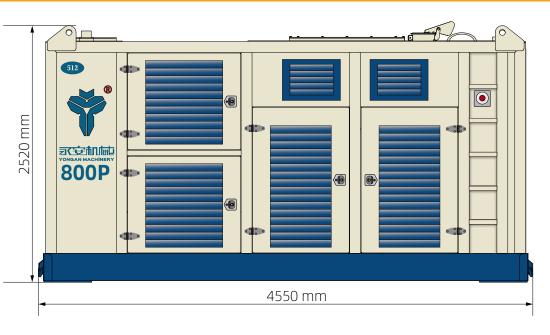

# Hydraulic Power Pack

- ◆Engine: Cummins, CAT, Volvo
- ◆Max. Power:522 Kw/746 HP
- ♣ Max. Frequency: 2100 rpm
- ◆Working Pressure: 320 bar
- **♦**Max. Oil Flow: 800 L/min
- ♣ Diesel Tank Volume: 600 L
- ♣ Hydraulic Oil Tank Volume: 2200 L
- ₱Weight: 9000 KGS

# **Hydraulic Power Pack**

Local control & instrument panel 2. ladder 3.emergency stop switch 4. Engine intake
 Diesel Engine 6. Engine heat sink 7. Rexroth hydraulic pump 8. isolated heat sink
 for hydraulic oil 9. hydraulic oil tank 10. hydraulic oil filling port 11. Diesel oil tank
 uppper 4 lifting hooks 13. below 4 lifting hooks 14. Quick Coupling hydraulic oil port panel (P. pressure T. Return L. drain A.pressure for clamp B. return for clamp)
 handle for ladder 16. engine exhaust port 17. wired remote control box

18. wireless remote control box