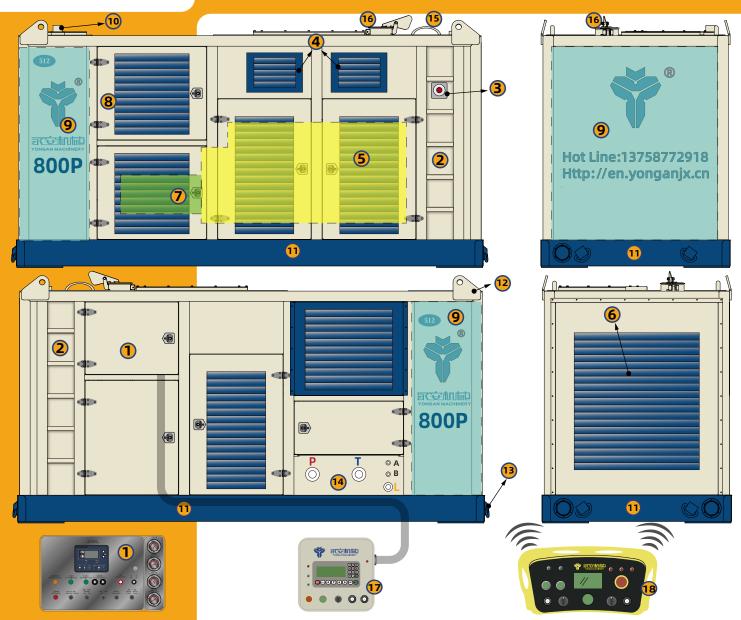

# **Hydraulic Power Pack**

Local control & instrument panel 2. ladder 3.emergency stop switch 4. Engine intake
 Diesel Engine 6. Engine heat sink 7. Rexroth hydraulic pump 8. isolated heat sink
 for hydraulic oil 9. hydraulic oil tank 10. hydraulic oil filling port 11. Diesel oil tank
 uppper 4 lifting hooks 13. below 4 lifting hooks 14. Quick Coupling hydraulic oil port panel (P. pressure T. Return L. drain A.pressure for clamp B. return for clamp)
 handle for ladder 16. engine exhaust port 17. wired remote control box

18. wireless remote control box