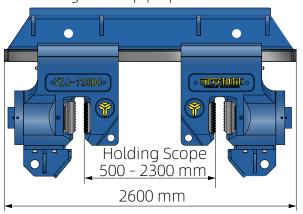

# Size & Weight

# 2550 mm YONGAN MACHINERY YZ-230B 6900 kgs

Double hydraulic clamp for Big size of pipe piles

3250 kgs

Single hydraulic clamp for sheet pile and small size of pipe piles

Clamping Force: 1200 kN

Working Pressure: 320 bar