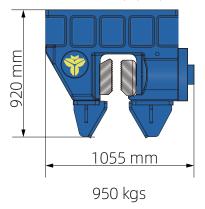

# Size & Weight

# 2550 mm YONGAN MACHINERY YZ-230B 6900 kgs

Double hydraulic clamp for Big size of pipe piles

3250 kgs

Single hydraulic clamp for sheet pile and small size of pipe piles

Clamping Force: 1200 kN

Working Pressure: 320 bar

# Z-230B Hydraulic Vibro Hammeı