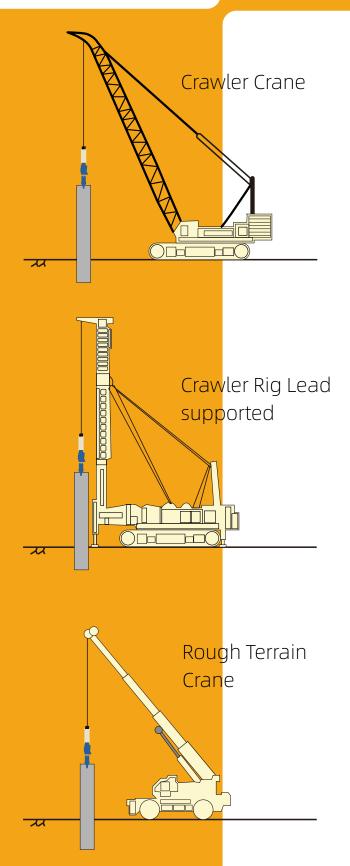

. Amplitude:          | 32   | mm    |
| Max. Oil Flow:           | 800  | L/min |

Amplitude Equation:

$$A = \frac{2 \times Mt}{MV}$$
 Mt = Eccentric Moment (kgm)  
Mv = Total Vibrating Weight (kg)  
A = Amplitude (mm)

About Vibrating weight Mv:

The vibrating weight is the sum of all the weights of the vibrating mass.

Note: Calculate pipe pile weight using the following formula:

O = Outside Diameter of pipe piles

T = Wall Thickness of Pipe Piles

H = Hight of the pipe piles

# Size & Weight



# 2550 mm YONGAN MACHINERY YZ-230B 6900 kgs

Double hydraulic clamp for Big size of pipe piles



3250 kgs

Single hydraulic clamp for sheet pile and small size of pipe piles



Clamping Force: 1200 kN

Working Pressure: 320 bar

# Z-230B Hydraulic Vibro Hammeı





# **Piling Applications**











# Hydraulic Power Pack







- ◆Engine: Cummins, CAT, Volvo
- ◆Max. Power:522 Kw/746 HP
- ♣ Max. Frequency: 2100 rpm
- ◆Working Pressure: 320 bar
- **♦**Max. Oil Flow: 800 L/min
- ♣ Diesel Tank Volume: 600 L
- ♣ Hydraulic Oil Tank Volume: 2200 L
- ₱Weight: 9000 KGS

### Feature:

### Economical and durable

■Uses a high-performance Rexroth hydraulic plunger pump that pursues economy and durability

### Quietness and portability

■Compact and lightweight body that takes into consideration quietness and portability by making full use of soundproofing technology.

### Environmental

- ■Equipped with a third exhaust gas countermeasure engine optional, or take a electric motor instead of diesel engine.
- ■Uses biodegradable fats and oils as grease.

### **Functional**

■Yongan hydrau