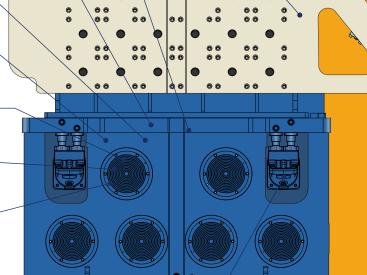

Clamping jaw block make from Super hard alloy material provinding extreme long working life.

Forged hydraulic clamping body provide perfect clamping performance for piles

Bosch Rexroth hydraulic motor, The best motor available on the market for vibro hammer. The hydraulic motor adopts embedded mechanical design montanted on the vibrating hammer body. Avoid damage due to lifting movement Perfectly.

# 2550 mm YONGAN MACHINERY YZ-230B 6900 kgs

Double hydraulic clamp for Big size of pipe piles

3250 kgs

Single hydraulic clamp for sheet pile and small size of pipe piles

Clamping Force: 1200 kN

Working Pressure: 320 bar