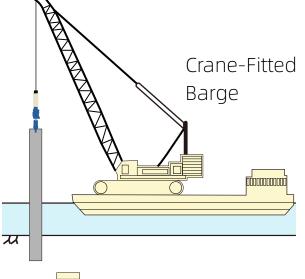

plitude:          | 32   | mm    |
| Max. Oil Flow:           | 800  | L/min |

Amplitude Equation:

$$A = \frac{2 \times Mt}{MV}$$
 Mt = Eccentric Moment (kgm)  
Mv = Total Vibrating Weight (kg)  
A = Amplitude (mm)

About Vibrating weight Mv:

The vibrating weight is the sum of all the weights of the vibrating mass.

Note: Calculate pipe pile weight using the following formula:

O = Outside Diameter of pipe piles

T = Wall Thickness of Pipe Piles

H = Hight of the pipe piles

# Size & Weight



# 2550 mm YONGAN MACHINERY YZ-230B 6900 kgs

Double hydraulic clamp for Big size of pipe piles



3250 kgs

Single hydraulic clamp for sheet pile and small size of pipe piles



Clamping Force: 1200 kN

Working Pressure: 320 bar

# Z-230B Hydraulic Vibro Hammeı





# **Piling Applications**











# Hydraulic Power Pack







- ◆Engine: Cummins, CAT, Volvo
- ◆Max. Power:522 Kw/746 HP
- ♣ Max. Frequency: 2100 rpm
- ◆Working Pressure: 320 bar
- **♦**Max. Oil Flow: 800 L/min
- ♣ Diesel Tank Volume: 600 L
- ♣ Hydraulic Oil Tank Volume: 2200 L
- ₱Weight: 9000 KGS

### Feature:

### Economical and durable

■Uses a high-performance Rexroth hydraulic plunger pump that pursues economy and durability

### Quietness and portability

■Compact and lightweight body that takes into consideration quietness and portability by making full use of soundproofing technology.

### Environmental

- ■Equipped with a third exhaust gas countermeasure engine optional, or take a electric motor instead of diesel engine.
- ■Uses biodegradable fats and oils as grease.

### **Functional**

■Yongan hydraulic