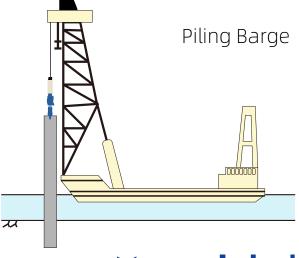

itude:          | 32   | mm    |
| Max. Oil Flow:           | 800  | L/min |

Amplitude Equation:

$$A = \frac{2 \times Mt}{MV}$$
 Mt = Eccentric Moment (kgm)  
Mv = Total Vibrating Weight (kg)  
A = Amplitude (mm)

About Vibrating weight Mv:

The vibrating weight is the sum of all the weights of the vibrating mass.

Note: Calculate pipe pile weight using the following formula:

O = Outside Diameter of pipe piles

T = Wall Thickness of Pipe Piles

H = Hight of the pipe piles

# Size & Weight



# 2550 mm YONGAN MACHINERY YZ-230B 6900 kgs

Double hydraulic clamp for Big size of pipe piles



3250 kgs

Single hydraulic clamp for sheet pile and small size of pipe piles



Clamping Force: 1200 kN

Working Pressure: 320 bar

# Z-230B Hydraulic Vibro Hammeı





# **Piling Applications**











# Hydraulic Power Pack







- ◆Engine: Cummins, CAT, Volvo
- ◆Max. Power:522 Kw/746 HP
- ♣ Max. Frequency: 2100 rpm
- ◆Working Pressure: 320 bar
- **♦**Max. Oil Flow: 800 L/min
- ♣ Diesel Tank Volume: 600 L
- ♣ Hydraulic Oil Tank Volume: 2200 L
- ₱Weight: 9000 KGS

### Feature:

### Economical and durable

■Uses a high-performance Rexroth hydraulic plunger pump that pursues economy and durability

### Quietness and portability

■Compact and lightweight body that takes into consideration quietness and portability by making full use of soundproofing technology.

### Environmental

- ■Equipped with a third exhaust gas countermeasure engine optional, or take a electric motor instead of diesel engine.
- ■Uses biodegradable fats and oils as grease.

### **Functional**

■Yongan hydraulic po