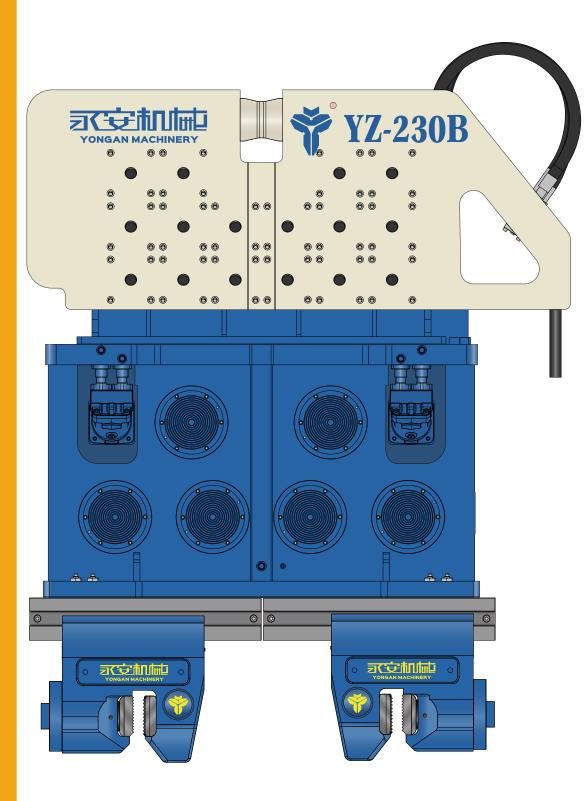

# 2550 mm YONGAN MACHINERY YZ-230B 6900 kgs

Double hydraulic clamp for Big size of pipe piles

3250 kgs

Single hydraulic clamp for sheet pile and small size of pipe piles

Clamping Force: 1200 kN

Working Pressure: 320 bar