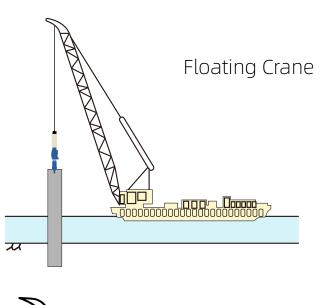

Amplitude:          | 32   | mm    |
| Max. Oil Flow:           | 800  | L/min |

Amplitude Equation:

$$A = \frac{2 \times Mt}{MV}$$
 Mt = Eccentric Moment (kgm)  
Mv = Total Vibrating Weight (kg)  
A = Amplitude (mm)

About Vibrating weight Mv:

The vibrating weight is the sum of all the weights of the vibrating mass.

Note: Calculate pipe pile weight using the following formula:

O = Outside Diameter of pipe piles

T = Wall Thickness of Pipe Piles

H = Hight of the pipe piles

# Size & Weight



# 2550 mm YONGAN MACHINERY YZ-230B 6900 kgs

Double hydraulic clamp for Big size of pipe piles



3250 kgs

Single hydraulic clamp for sheet pile and small size of pipe piles



Clamping Force: 1200 kN

Working Pressure: 320 bar

# Z-230B Hydraulic Vibro Hammeı





# **Piling Applications**











# Hydraulic Power Pack







- ◆Engine: Cummins, CAT, Volvo
- ◆Max. Power:522 Kw/746 HP
- ♣ Max. Frequency: 2100 rpm
- ◆Working Pressure: 320 bar
- **♦**Max. Oil Flow: 800 L/min
- ♣ Diesel Tank Volume: 600 L
- ♣ Hydraulic Oil Tank Volume: 2200 L
- ₱Weight: 9000 KGS

### Feature:

### Economical and durable

■Uses a high-performance Rexroth hydraulic plunger pump that pursues economy and durability

### Quietness and portability

■Compact and lightweight body that takes into consideration quietness and portability by making full use of soundproofing technology.

### Environmental

- ■Equipped with a third exhaust gas countermeasure engine optional, or take a electric motor instead of diesel engine.
- ■Uses biodegradable fats and oils as grease.

### **Functional**

■Yongan hydrauli